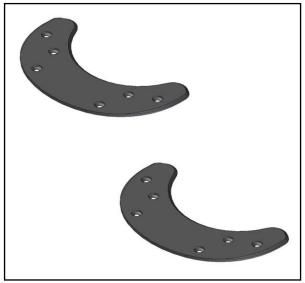

\* Please check the below 3D photos

NEW PART NR. RR00279

PREVIOUS PART NR. RR00081

The above new kit RR00279 is now available as:

- 1. It can be retrofitted on any low lube fifth wheel (RP50-T, RP10-P, RP10-S, RP10-K, ...)
- 2. The low lube inserts belong to a flat rolled plate; the previous green low lube inserts RR00081 belong to an injection molded. This means a longest lasting time and a better performance of the new material.
- 3. The new kit RR00279 is now black colored; the previous RR00081 was green colored. This means that it will be easy to identify it.
- 4. The new kit RR00279 will become a standard for all markets