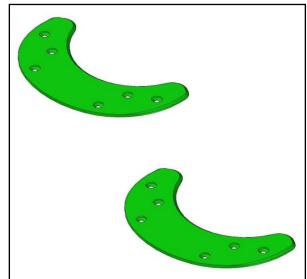

\* Please check the below 3D photos

NEW PART NR. RR00279

PREVIOUS PART NR. RR00081

The above new kit RR00279 is now available as:

- 1. It can be retrofitted on any low lube fifth wheel (RP50-T, RP10-P, RP10-S, RP10-K, ...)
- 2. The low lube inserts belong to a flat rolled plate; the previous green low lube inserts RR00081 belong to an injection molded. This means a longest lasting time and a better performance of the new material.
- 3. The new kit RR00279 is now black colored; the previous RR00081 was green colored. This means that it will be easy to identify it.
- 4. The new kit RR00279 will become a standard for all markets