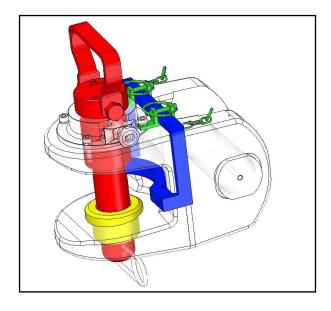

## \* Please check the below 3D photo

The above new kit RG00588 is now available:

- 1. It can be retrofitted on any TI00210 (Hercules 500 t) to convert it into T100110 (Hercules 250 t); the rating of your TI00210 (Hercules 500 t) will be automatically converted into the rating of the TI00110 (Hercules 250 t)
- 2. The kit allowed the operator to increase the performance of the connection using the body of a 500 t Hercules coupling
- 3. The kit includes all parts showed in the above 3d drawing
- 4. After installing the conversion kit, a 50mm drawbar eye must be used